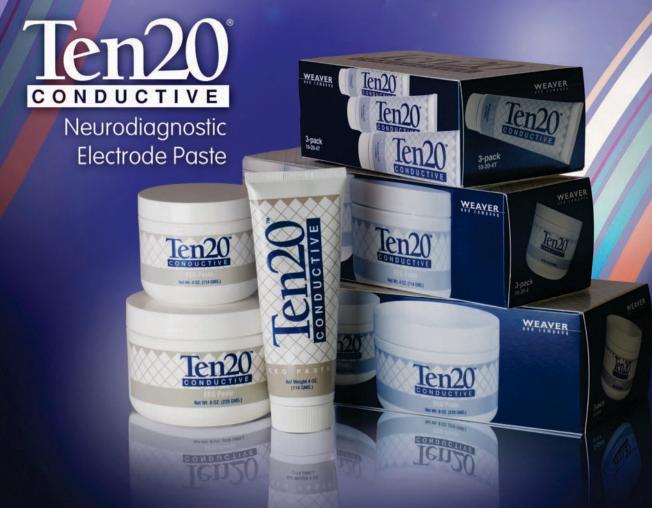

#### Conductive EEG Paste

Ten20 is a conductive and adhesive paste specifically formulated for use with non disposable neurodiagnostic electrodes.

Ten20 is a uniquely washable and non-drying formula. The easy clean up is appreciated by technologists and patients alike.

Ten20 Conductive paste is available in three convenient sizes:

| 10-20-4  | Ten20 Conductive Paste | 4oz (114 Gm) Jar 3-pack  |
|----------|------------------------|--------------------------|
| 10-20-4T | Ten20 Conductive Paste | 4oz (114 Gm) Tube 3-pack |
| 10-20-8  | Ten20 Conductive Paste | 8oz (228 Gm) Jar 3-pack  |

4oz (114 Gm) Tube 3-pack Product # 10-30

25 Gm Tube 6-pack Product # 10-61

4oz (114 Gm) Jar 3-pack Product # 10-20-4

4oz (114 Gm) Tube 3-pack Product # 10-20-4T

8oz (228 Gm) Jar 3-pack Product # 10-20-8

Weaver and Company 565 Nucla Way Unit B