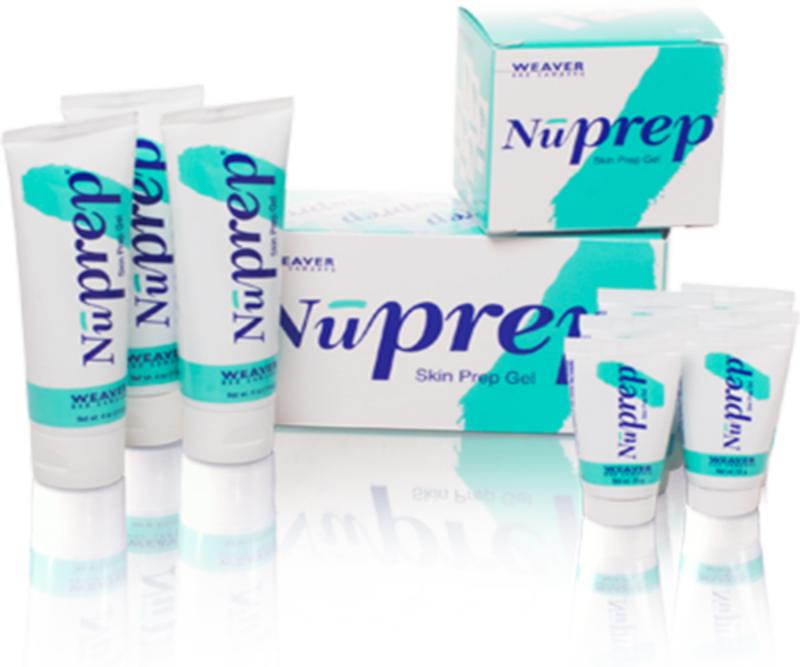

#### Skin Prepping Gel

Nuprep is a mild abrasive gel that strips away dry surface skin and moistens the corneum skin layer. Gently applied, Nuprep Gel improves conductivity and helps achieve high quality tracings.

Nuprep Gel has earned an excellent reputation through extensive use by leading technologists in medical facilities throughout the world.

Nuprep is available in two convenient sizes:

10-30Nuprep10-61Nuprep

Nuprep Gel Nuprep Gel 4oz (114 Gm) Tube 3-pack 25 gram Tube 6-pack

4oz (114 Gm) Tube 3-pack Product # 10-30

25 Gm Tube 6-pack Product # 10-61

4oz (114 Gm) Jar 3-pack Product # 10-20-4

4oz (114 Gm) Tube 3-pack Product # 10-20-4T

8oz (228 Gm) Jar 3-pack Product # 10-20-8

Weaver and Company 565 Nucla Way Unit B