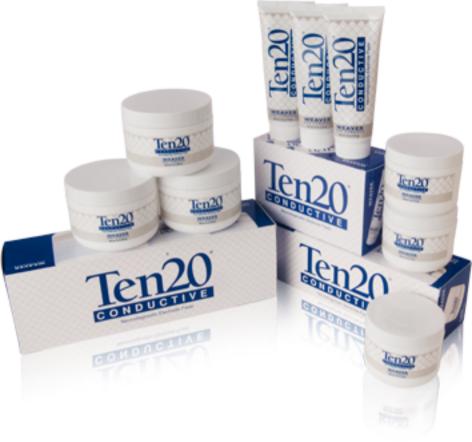

#### Conductive EEG Paste

Ten20 is a conductive and adhesive paste specifically formulated for use with non disposable neurodiagnostic electrodes.

Ten20 is a uniquely washable and non-drying formula. The easy clean up is appreciated by technologists and patients alike.

Ten20 Conductive paste is available in three convenient sizes:

| 10-20-4  | Ten20 Conductive Paste | 4oz (114 Gm) Jar 3-pack  |
|----------|------------------------|--------------------------|
| 10-20-4T | Ten20 Conductive Paste | 4oz (114 Gm) Tube 3-pack |
| 10-20-8  | Ten20 Conductive Paste | 8oz (228 Gm) Jar 3-pack  |

4oz (114 Gm) Tube 3-pack Product # 10-30

25 Gm Tube 6-pack Product # 10-61

4oz (114 Gm) Jar 3-pack Product # 10-20-4

4oz (114 Gm) Tube 3-pack Product # 10-20-4T

8oz (228 Gm) Jar 3-pack Product # 10-20-8

Weaver and Company 565 Nucla Way Unit B